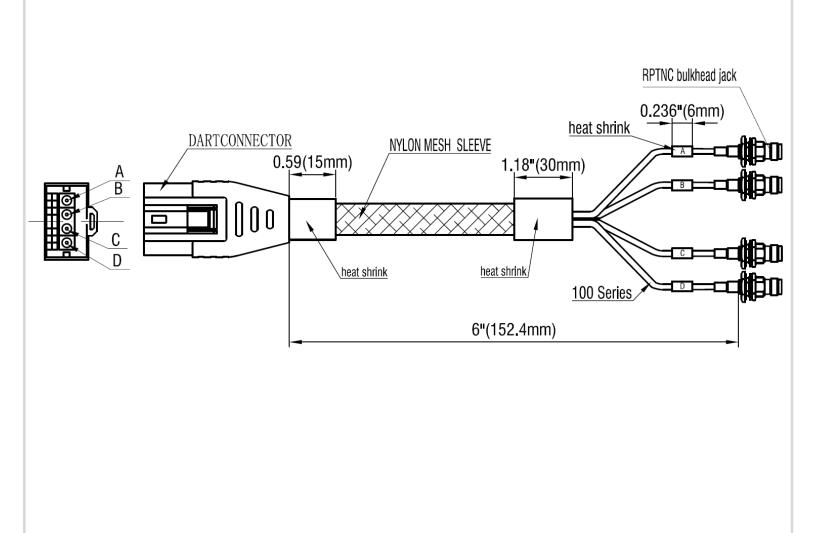

## 6" 100 SERIES DART TO RPTNC BULKHEAD JACK CABLE ASSEMBLY

The facts and figures herein are carefully compiled to the best of our knowledge and are intended for general informational purposes only. Responsibility for the use and application of AccelTex Solutions materials rests with the end user. All AccelTex Solutions products are sold pursuant to the AccelTex Solutions Terms and Conditions of Sale. © 2019 AccelTex Solutions. All Rights Reserved. AccelTex, AccelTex Solutions, the AccelTex Solutions Logo and other marks are trademarks or registered trademarks of AccelTex Solutions. Other products or service names may be the property of third parties.